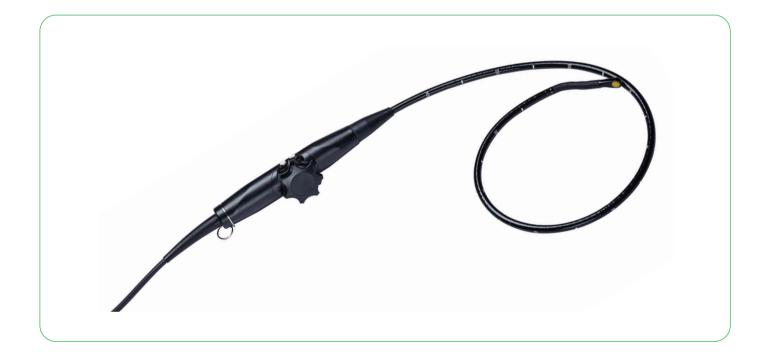

## High-Resolution Transesophageal Imaging

- The transesophageal echocardiography (TEE) transducer T7P2m<sup>\*</sup> is ideal for ultrasound examinations of all areas of the heart (including chambers, valves, and the aorta) without interference from the ribs or lungs.
- Useful in monitoring cardiac surgery procedures.
- 4-way flexible mechanism provides precise positioning for optimal cardiac imaging.
- Ergonomic control handle allows for one-handed operation.

## Real Clinical Impact with High-Resolution Imaging

T7P2m TEE TRANSDUCER

- Small tip for improved patient comfort
- Multiplane imaging capability
- 180° motorized array rotation
- Flexible, anti-buckling neck section