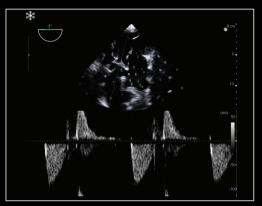

- 7-2 MHz frequency range
- 20 cm scan depth
- Phased array technology

Mid-esophageal four-chamber view T7P2m transducer

Mid-esophageal long axis view T7P2m transducer

CW Doppler seen from transgastric long axis view during electrosurgery T7P2m transducer