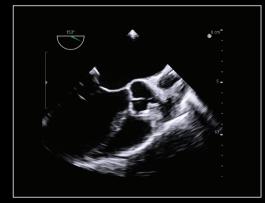

- 7-2 MHz frequency range
- 20 cm scan depth
- Phased array technology

Mid-esophageal four-chamber view T7P2m transducer

Mid-esophageal long axis view T7P2m transducer

CW Doppler seen from transgastric long axis view during electrosurgery T7P2m transducer