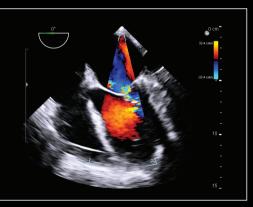

Mid-esophageal 4C color flow view with mitral regurgitation T7P2m transducer

BK Medical 8 Centennial Drive Peabody, MA 01960 USA T +1 978 326 1300 bkmedical.com