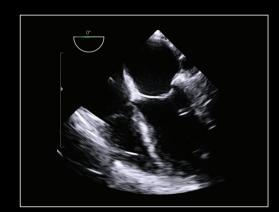

- 7-2 MHz frequency range
- 20 cm scan depth
- Phased array technology

Mid-esophageal four-chamber view T7P2m transducer

Mid-esophageal long axis view T7P2m transducer

CW Doppler seen from transgastric long axis view during electrosurgery T7P2m transducer