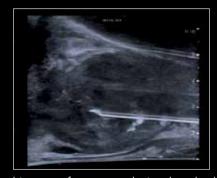

Sagittal image of prostate during brachytherapy.

Transverse image of prostate during brachytherapy.

Needle Visualization for Hydrogel Spacer Injection.