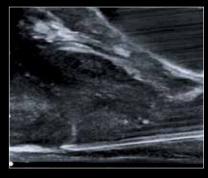

Sagittal image of prostate during brachytherapy.

Transverse image of prostate during brachytherapy.

Needle Visualization for Hydrogel Spacer Injection.