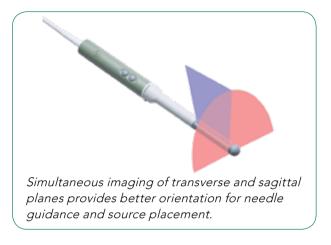

## Excellent Visualization for Guiding Brachytherapy Procedures

- Outstanding imaging of the prostate and surrounding structures to guide LDR and HDR procedures.
- Simultaneous imaging of transverse and sagittal planes on a single monitor provides better orientation for needle quidance and source placement.
- The sterilizable transducer has an extended sagittal field of view to enable precise visualization of the needle path.