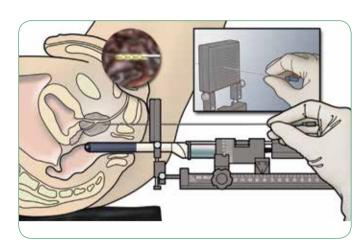

## Excellent Visualization for Guiding Brachytherapy Procedures

- Outstanding imaging of the prostate and surrounding structures to guide LDR and HDR procedures.
- Simultaneous imaging of transverse and sagittal planes on a single monitor provides better orientation for needle quidance and source placement.
- The sterilizable transducer has an extended sagittal field of view to enable precise visualization of the needle path.

- Digital calibration of customizable drop-down grids with easy on-screen adjustments.
- Unique digital integration with planning software provides outstanding images of source positioning and a seamless workflow.
- Instant 3D imaging to help confirmation of source placement.

## Expert Guidance for Your Brachytherapy Procedures

bkSpecto and bk3000/5000 bring a new level of real-time visual guidance to help you follow the needle path and perform brachytherapy procedures with confidence.