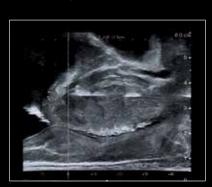

Sagittal image of prostate during brachytherapy.

Transverse image of prostate during brachytherapy.

Needle Visualization for Hydrogel Spacer Injection.