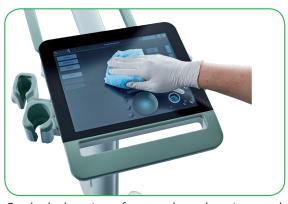

Sealed glass interface makes cleaning and infection control fast and efficient.

Custom-fit clinical design. Adjust monitor orientation to suit your needs.