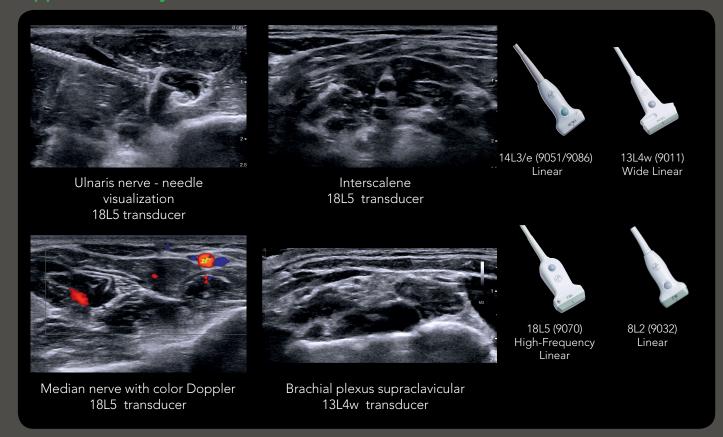

# A New Level of Ultrasound Guidance for Your Procedures



- Upper Extremity Nerve Blocks
- Lower Extremity Nerve Blocks
- Spinal Nerve Blocks
- TAP Blocks
- Vascular Access





# 40 Years of Expertise in Specialized Ultrasound Guidance Outstanding Image Quality to Guide Your Procedures

#### **Upper Extremity Blocks**



#### Lower Extremity Blocks



#### Spinal/TAP Blocks



#### Vascular Access



#### Specialty Transducers



## Personalize Your Workflow and Simplify Procedures

### **bkSpecto**

 Excellent image quality and needle visualization for fast and efficient procedures.

 Access to a range of BK's high-performance, sterilizable transducers for advanced procedures.

 Integrated battery and ergonomic design for mobility in your procedure room.

 Access to advanced technology and performance modes: Vector Flow Imaging (VFI), Needle Enhance, DICOM, and WIFI.







Personalize the unique interface to perform your blocks and vascular access procedures with ease.



Sealed glass interface makes cleaning and infection control fast and efficient.



Custom-fit clinical design. Adjust monitor orient