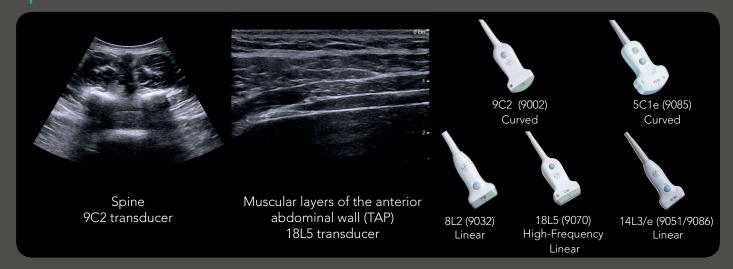

# A New Level of Ultrasound Guidance for Your Procedures



- Upper Extremity Nerve Blocks
- Lower Extremity Nerve Blocks
- Spinal Nerve Blocks
- TAP Blocks
- Vascular Access





# 40 Years of Expertise in Specialized Ultrasound Guidance Outstanding Image Quality to Guide Your Procedures

#### **Upper Extremity Blocks**



#### Lower Extremity Blocks



#### Spinal/TAP Blocks



#### Vascular Access



#### Specialty Transducers



## Personalize Your Workflow and Simplify Procedures

### **bkSpecto**

 Excellent image quality and needle visualization for fast and efficient procedures.

 Access to a range of BK's high-performance, sterilizable transducers for advanced procedures.

 Integrated battery and ergonomic design for mobility in your procedure room.

 Access to advanced technology and performance modes: Vector Flow Imaging (VFI), Needle Enhance, DICOM, and WIFI.







Personalize the unique interface to perform your blocks and vascular access procedures with ease.



Sealed glass interface makes cleaning and infection control fast and efficient.



Custom-fit clinical design. Adjust monitor orientation to suit your needs.

#### **BK Medical**

8 Centenn