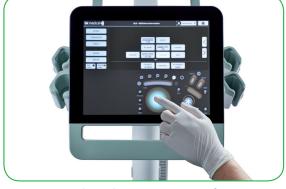

## Personalize Your Workflow and Simplify Procedures

 Access to advanced technology and performance modes: Vector Flow Imaging (VFI), Needle Enhance, DICOM, and WIFI.

Personalize the unique interface to perform your blocks and vascular access procedures with ease.