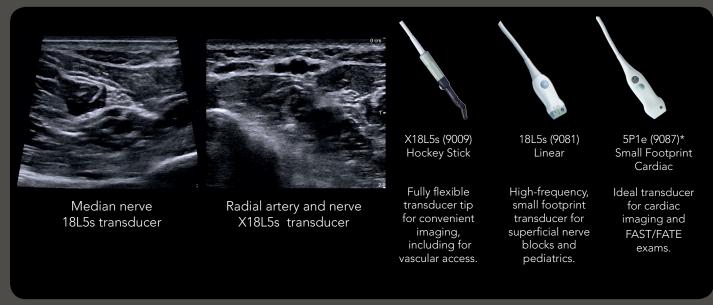

# A New Level of Ultrasound Guidance for Your Procedures



- Upper Extremity Nerve Blocks
- Lower Extremity Nerve Blocks
- Spinal Nerve Blocks
- TAP Blocks
- Vascular Access





# 40 Years of Expertise in Specialized Ultrasound Guidance Outstanding Image Quality to Guide Your Procedures

#### **Upper Extremity Blocks**



#### Lower Extremity Blocks



#### Spinal/TAP Blocks



#### Vascular Access



#### Specialty Transducers



## Personalize Your Workflow and Simplify Procedures

### **bkSpecto**

 Excellent image quality and needle visualization for fast and efficient procedures.

 Access to a range of BK's high-performance, sterilizable transducers for advanced procedures.

 Integrated battery and ergonomic design for mobility in your procedure room.

 Access to advanced technology and performance modes: Vector Flow Imaging (VFI), Needle Enhance, DICOM, and WIFI.







Personalize the unique interface to perform your blocks and vascular access procedures with ease.



Sealed glass interface makes cleaning and infection control fast and efficient.



Custom-fit clinical design. Adjust monitor orientation to suit your needs.

#### **BK Medical**

8 Centennial Drive Peabody MA 01960 T+1 978-326-1300 bkmedical.