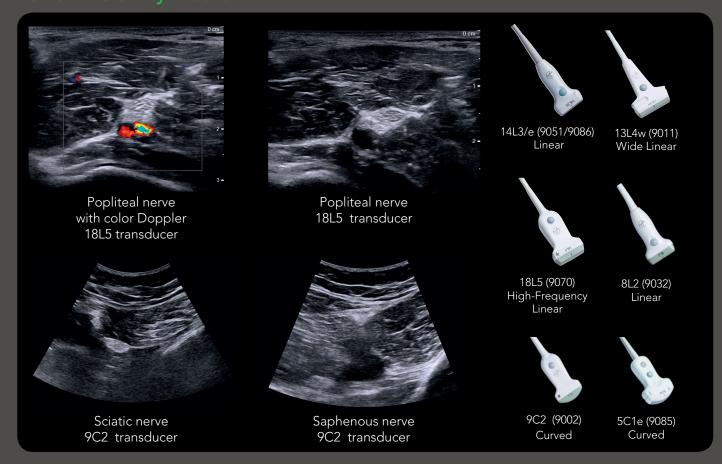

# A New Level of Ultrasound Guidance for Your Procedures



- Upper Extremity Nerve Blocks
- Lower Extremity Nerve Blocks
- Spinal Nerve Blocks
- TAP Blocks
- Vascular Access





# 40 Years of Expertise in Specialized Ultrasound Guidance Outstanding Image Quality to Guide Your Procedures

#### **Upper Extremity Blocks**



#### Lower Extremity Blocks



#### Spinal/TAP Blocks



#### Vascular Access



#### Specialty Transducers



## Personalize Your Workflow and Simplify Procedures

### **bkSpecto**

 Excellent image quality and needle visualization for fast and efficient procedures.

 Access to a range of BK's high-performance, sterilizable transducers for advanced procedures.

 Integrated battery and ergonomic design for mobility in your procedure room.

 Access to advanced technology and performance modes: Vector Flow Imaging (VFI), Needle Enhance, DICOM, and WIFI.







Personalize the unique interface to perform your blocks and vascular access procedures with ease.



Sealed glass interface makes cleaning and infection control fast and efficient.



Custom-fit clinical design. Adjust monitor orientation to suit your needs.

####