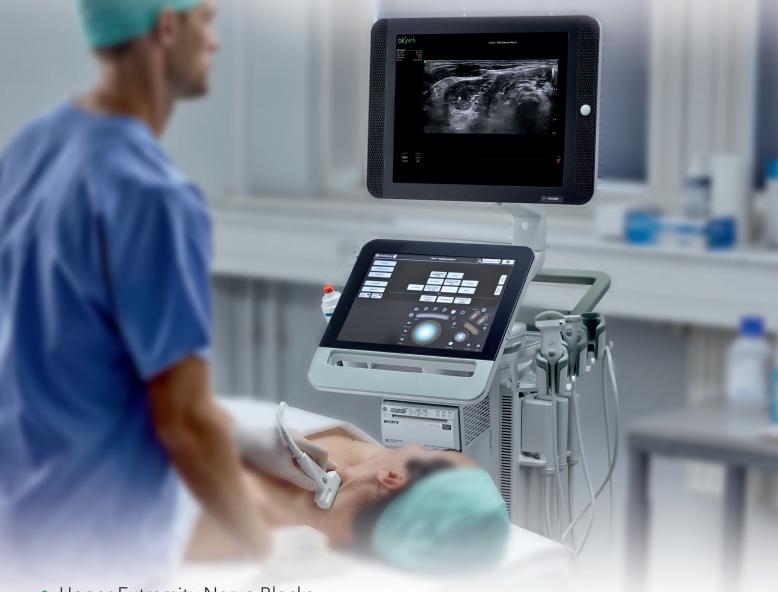

# 40 Years of Expertise in Specialized Ultrasound Guidance Outstanding Image Quality to Guide Your Procedures

### **bkSpecto**

 Excellent image quality and needle visualization for fast and efficient procedures.

 Access to a range of BK's high-performance, sterilizable transducers for advanced procedures.

 Integrated battery and ergonomic design for mobility in your procedure room.

 Access to advanced technology and performance modes: Vector Flow Imaging (VFI), Needle Enhance, DICOM, and WIFI.

Personalize the unique interface to perform your blocks and vascular access procedures with ease.

Sealed glass interface makes cleaning and infection control fast and efficient.

Custom-fit clinical design. Adjust monitor orientation to suit your needs.