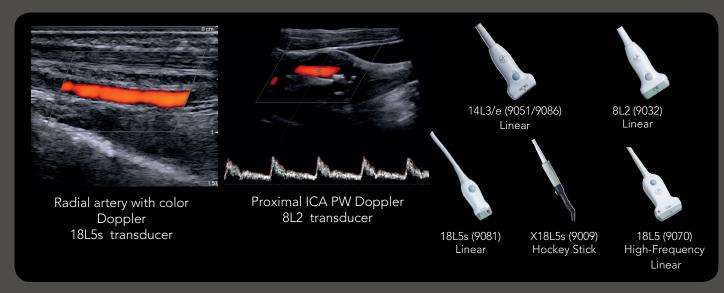

# A New Level of Ultrasound Guidance for Your Procedures



- Upper Extremity Nerve Blocks
- Lower Extremity Nerve Blocks
- Spinal Nerve Blocks
- TAP Blocks
- Vascular Access





# 40 Years of Expertise in Specialized Ultrasound Guidance Outstanding Image Quality to Guide Your Procedures

#### **Upper Extremity Blocks**



#### Lower Extremity Blocks



#### Spinal/TAP Blocks



#### Vascular Access



#### Specialty Transducers



## Personalize Your Workflow and Simplify Procedures

### **bkSpecto**

 Excellent image quality and needle visualization for fast and efficient procedures.

 Access to a range of BK's high-performance, sterilizable transducers for advanced procedures.

 Integrated battery and ergonomic design for mobility in your procedure room.

 Access to advanced technology and performance modes: Vector Flow Imaging (VFI), Needle Enhance, DICOM, and WIFI.







Personalize the unique interface to perform your blocks and vascular access procedures with ease.



Sealed glass interface makes cleaning and infection control fast and efficient.



Custom-fit clinical design. Adjust monitor orientation to suit your needs.

#### **BK Medical**

8 Centennial Drive Peabody MA 019