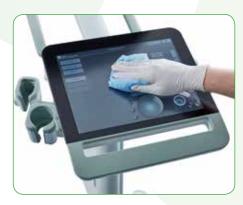

The easy-to-use interface enables faster exams and reduces staff learning curve.

The sealed glass interface makes cleaning and infection control fast and efficient.