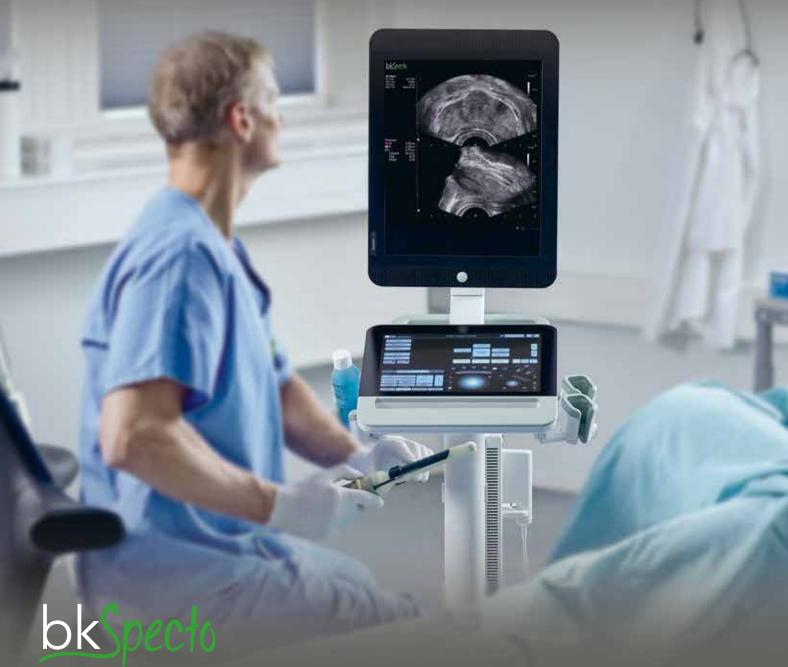

# Pushing the Boundaries of Your Urology Practice

- High-resolution, real-time images with superb anatomical details
- Intuitive, touch-based workflow built for urology
- Access to BK's high performance urology transducers
- Custom-fit clinical design

## Superior Image Quality

High-resolution images with superb anatomical details are enabled by faster processing, advanced auto-optimization algorithms, and BK's high performance transducers.