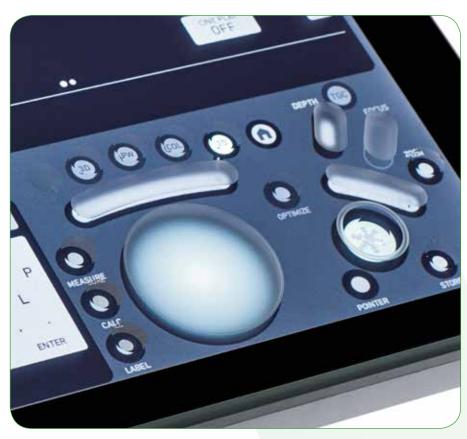

### Customized Workflow

An intuitive, touch-based workflow built for urology.

The all-glass interface with Tru-Sense™ technology enables 'sightless navigation'.

The urology-centric layout is configurable for your clinic.

The easy-to-use interface enables faster exams and reduces staff learning curve.

The sealed glass interface makes cleaning and infection control fast and efficient.