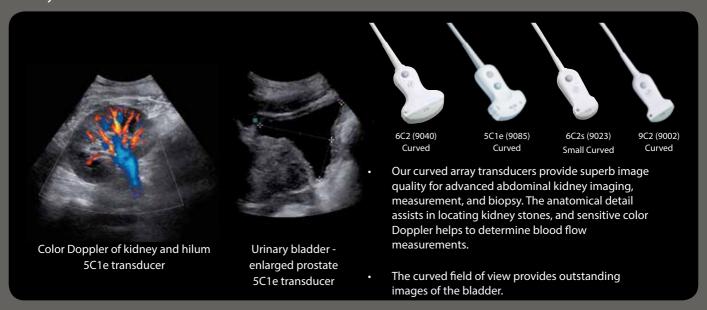

The sealed glass interface makes cleaning and infection control fast and efficient.



# Custom-fit Clinical Design

Portrait view for superb vertical dual imaging



Adjust monitor orientation to suit your needs

Landscape view for side-by-side imaging



Adjustable interface angle, monitor angle, and system height to suit your preferences

Integrated battery option for over an hour of plug-free imaging

> Small footprint for an easy addition to your workspace



## Superior Image Quality

High-resolution images with superb anatomical details are enabled by faster processing, advanced auto-optimization algorithms, and BK's high performance transducers.

#### **Transrectal Prostate Biopsy**



#### Transperineal Prostate Biopsy



#### **Guiding Prostate Therapy**



#### Kidney/Bladder



#### Penile/Testis



# Pushing the Boundaries of Your Urology Practice



## **bkSpecto**



Superior image quality



An intuitive, touch-based interface built for urology



Access to BK's high performance urology transducers



Custom-fit clinical design

bkSpecto has not been licensed by Health Canada

#### **BK Medical**

8 Centennial Drive Peabody MA 01960 T+1 978-326-1300 bkultrasound.com

USA Sales & Service **BK Medical** 8 Centennial Drive

Peabody MA 01960 T+1 978-326-1300

USA F+1 978-326-1399 bkultrasound.com

**Europe and Rest of World** Sales, Service & Design Center

**BK Medical** Mileparken 34 2730 Herlev Denmark T+45 4452 8100 F +45 4452 8199 bkultrasound.com