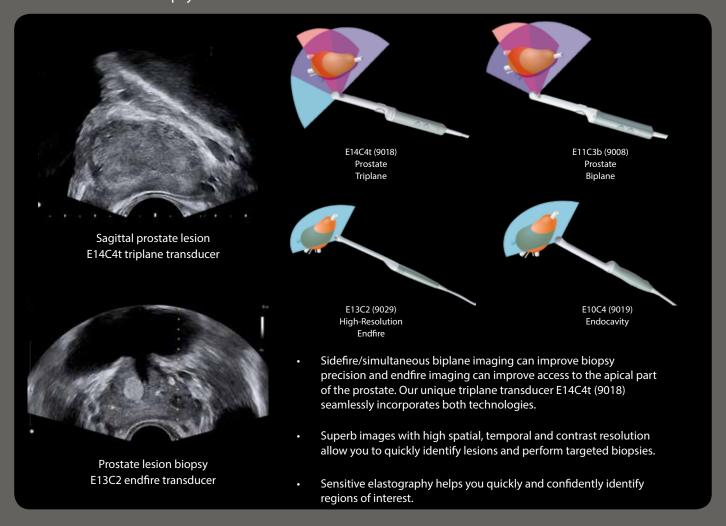

our clinic.



The easy-to-use interface enables faster exams and reduces staff learning curve.



The sealed glass interface makes cleaning and infection control fast and efficient.



# Custom-fit Clinical Design

Portrait view for superb vertical dual imaging



Adjust monitor orientation to suit your needs

Landscape view for side-by-side imaging



Adjustable interface angle, monitor angle, and system height to suit your preferences

Integrated battery option for over an hour of plug-free imaging

> Small footprint for an easy addition to your workspace



## Superior Image Quality

High-resolution images with superb anatomical details are enabled by faster processing, advanced auto-optimization algorithms, and BK's high performance transducers.

#### **Transrectal Prostate Biopsy**



#### Transperineal Prostate Biopsy



#### **Guiding Prostate Therapy**



#### Kidney/Bladder



#### Penile/Testis



# Pushing the Boundaries of Your Urology Practice



## **bkSpecto**



Superior image quality



An intuitive, touch-based interface built for urology



Access to BK's high performance urology transducers



Custom-fit clinical design

bkSpecto has not been licensed by Health Canada

#### **BK Medical**

8 Centennial Drive Peabody MA 01960 T+1 978-326-1300 bkultrasound.com

USA Sales & Service **BK Medical** 8 Centennial Drive

Peabody MA 01960 T+1 978-326-1300

USA F+1 978-326-1399 bkultrasound.com

**Europe and Rest of World** Sales, Service & Design Center

**BK Medical** Mileparken 34 2730 Herlev Denmark T+45 4452 8100 F +45 4452 8199 bkultrasound.com