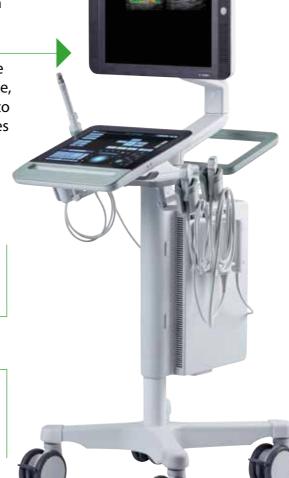

# Custom-fit Clinical Design

Portrait view for superb vertical dual imaging

Adjust monitor orientation to suit your needs

Landscape view for side-by-side imaging

Adjustable interface angle, monitor angle, and system height to suit your preferences

Integrated battery option for over an hour of plug-free imaging

> Small footprint for an easy addition to your workspace